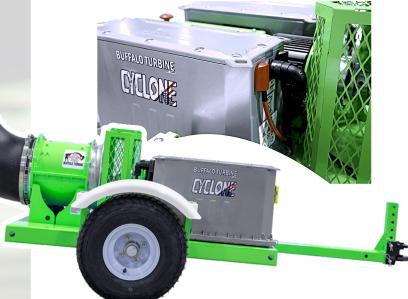

This is a 0 emission blower with the power and reliability you have come to expect from Buffalo Turbine.

Quick-change twin 7kw battery pack.

2.25 hours high speed continuous blowing.

5.5 hours low speed continuous blowing.

Quick-change twin 5kw battery pack. 1.5 hours high speed continuous blowing. 4 hours low speed continuous blowing.

Charger included Charge time: 4hrs.