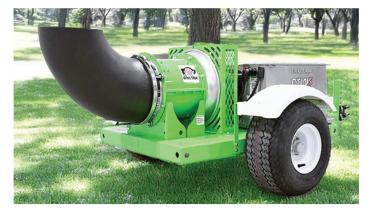

## CYCLONE eKB

**DEBRIS BLOWER** 

Using the Buffalo Turbine quiet and efficient turbine technology we are introducing a first!

#### **Battery Powered Tow-Behind Turbine Debris Blower!**

As the world leader in Turbine Debris Blowing we are proud to introduce this machine.

Building on our 80 years of experience designing and manufacturing turbines, we have matched that with a Battery/ Electric Drive.