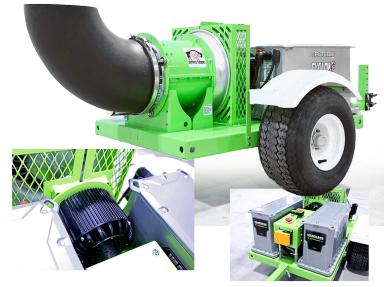

## CYCLONE eKB

**DEBRIS BLOWER** 

Using the Buffalo Turbine quiet and efficient turbine technology we are introducing a first!

#### **Battery Powered Tow-Behind Turbine Debris Blower!**

As the world leader in Turbine Debris Blowing we are proud to introduce this machine.

Building on our 80 years of experience designing and manufacturing turbines, we have matched that with a Battery/ Electric Drive.

This is a 0 emission blower with the power and reliability you have come to expect from Buffalo Turbine.

Quick-change twin 7kw battery pack.

2.25 hours high speed continuous blowing.

5.5 hours low speed continuous blowing.

Quick-change twin 5kw battery pack. 1.5 hours high speed continuous blowing. 4 hours low speed continuous blowing.

Charger included Charge time: 4hrs.