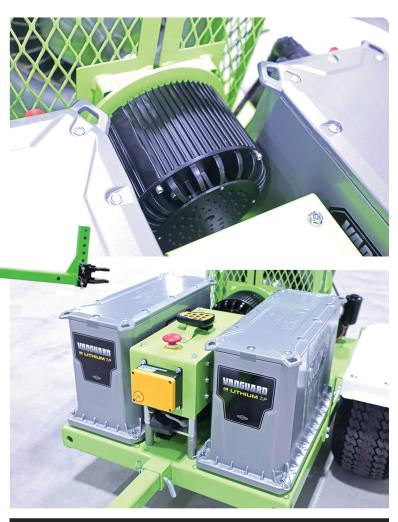

This is a 0 emission blower with the power and reliability you have come to expect from Buffalo Turbine.

Quick-change twin 7kw battery pack.

2.25 hours high speed continuous blowing.

5.5 hours low speed continuous blowing.

Quick-change twin 5kw battery pack. 1.5 hours high speed continuous blowing. 4 hours low speed continuous blowing.

Charger included Charge time: 4hrs.