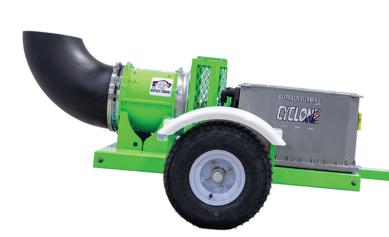

## CYCLONE eKB

**DEBRIS BLOWER** 

Using the Buffalo Turbine quiet and efficient turbine technology we are introducing a first!

#### **Battery Powered Tow-Behind Turbine Debris Blower!**

As the world leader in Turbine Debris Blowing we are proud to introduce this machine.

Building on our 80 years of experience designing and manufacturing turbines, we have matched that with a Battery/ Electric Drive.