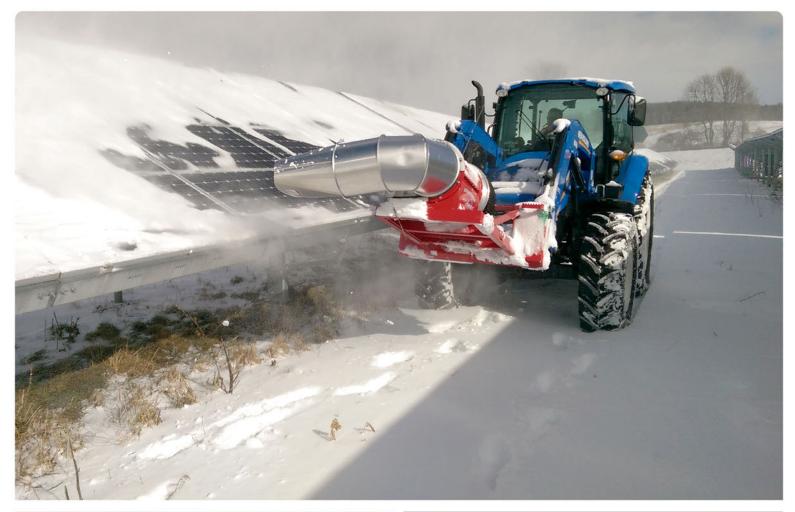

## HYDRAULIC **SNOW BLOWER**

- SNOW REMOVAL FOR SOLAR PANELS
- INCREASE PROFITS, MINIMIZE LABOR
- RETURN ON INVESTMENT = 1 DAY

## **SINGLE HYDRAULIC**