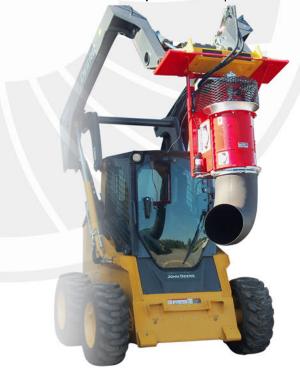

## **STACKED HYDRAULIC**

### **GENERAL INFORMATION**

Warranty: 10 year manufacturer warranty

Motor Warranty: 2 year warranty Input Power: 2 Hydraulic motors

Input RPM: Up to 4100 RPM (per turbine)\*

Outlet Size: 5.5" x 15" Length: 48" without nozzles Width: 46" without nozzles