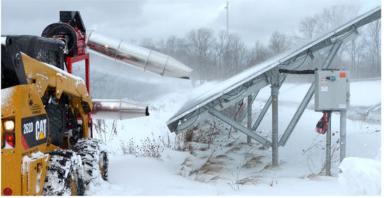

## **STACKED HYDRAULIC**

### **GENERAL INFORMATION**

Warranty: 10 year manufacturer warranty

Motor Warranty: 2 year warranty Input Power: 2 Hydraulic motors

Input RPM: Up to 4100 RPM (per turbine)\*

Outlet Size: 5.5" x 15" Length: 48" without nozzles Width: 46" without nozzles